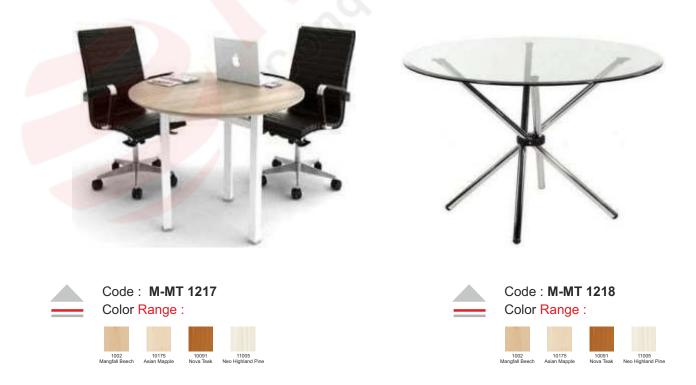

em offers high level of space optimisation, greater transparency, better collaboration and effective performance. Our internationally appealing minimalistic design is both stylish and cost-effective. Scalability, flexibility, easy installation, shifting and re-configuration are some of the advantages of modular furniture.



series









Code : M-CNT 1202 Color Range :

> 10175 Asian Mapple

1002 10fall 4 10091 Nova Teak 11005 Neo Highland Pine

2

series







www.mecwill.com

10091 Nova Teak 11005 Neo Highland Pine

1002 10175 Mangfall Beech Asian Mapple

series







Code : **M-CNT 1206** Color Range :

1002 Mangfall Beech



4

series







Code : M-CNT 1208 Color Range :



5

series





series







Code : M-CNT 1212 Color Range :

1002 Mangfall Beech



series







8







series





Meeting Table

series







Meeting Table









## Laminates Options

series







14

www.mecwill.com

## Technical Specifications



The secret of Mecwill's customisation possibilities is the innovatively design under structure and its capability of separating, handling and managing large number of electrical and data cables, making wire management simple and trouble-free.

### Privacy Screens



28mm thick with frame: Fabric / Laminate / Marker / Magnetic / Soft Pinup



18mm thick with gasket: Fabric / Magnetic



25/33mm thick with aluminium trim: Fabric / Laminate / Magnetic / Soft Pinup



8mm thick: Sandwich Glass



## Table Tops

#### Finshes

Pre / Post laminate: Straight edge; 25mm thick Membrane Top: Chamfered edge; 25mm thick

Postform Edge Profile: Round-2