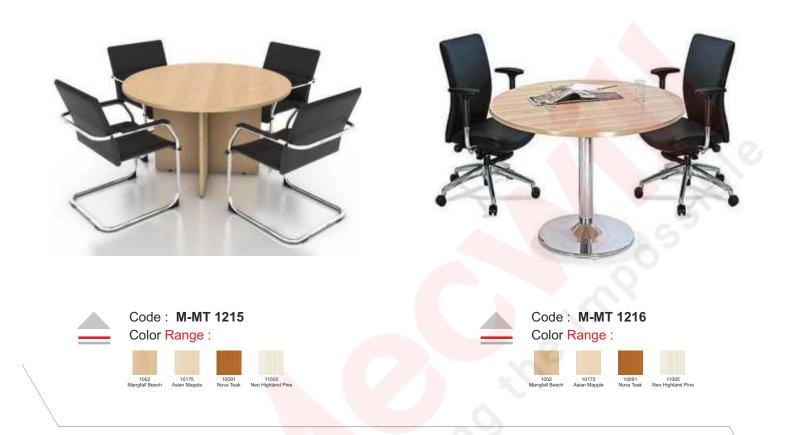

stem offers high level of space optimisation, greater transparency, better collaboration and effective performance. Our internationally appealing minimalistic design is both stylish and cost-effective. Scalability, flexibility, easy installation, shifting and re-configuration are some of the advantages of modular furniture.



series









Code : M-CNT 1202 Color Range :

> 10175 Asian Mapple

1002 10fall 4 10091 Nova Teak 11005 Neo Highland Pine

2

series







www.mecwill.com

10091 Nova Teak 11005 Neo Highland Pine

1002 10175 Mangfall Beech Asian Mapple

series







Code : **M-CNT 1206** Color Range :

1002 Mangfall Beech



4

series







Code : M-CNT 1208 Color Range :



5

series





series







Code : M-CNT 1212 Color Range :

1002 Mangfall Beech



series







8







series





Meeting Table

series







Meeting Table









## Laminates Options

series







14

www.mecwill.com

## Technical Specifications



The secret of Mecwill's customisation possibilities is the innovatively design under structure and its capability of separating, handling and managing large number of electrical and data cables, making wire management simple and trouble-free.

### Privacy Screens



28mm thick with frame: Fabric / Laminate / Marker / Magnetic / Soft Pinup



18mm thick with gasket: Fabric / Magnetic



25/33mm thick with aluminium trim: Fabric / Laminate / Magnetic / Soft Pinup



8mm thick: Sandwich Glass



## Table Tops

#### Finshes

Pre / Post laminate: Straight edge; 25mm thick Membrane Top: Chamfered edge; 25mm thick

Postform Edge Profile: Round