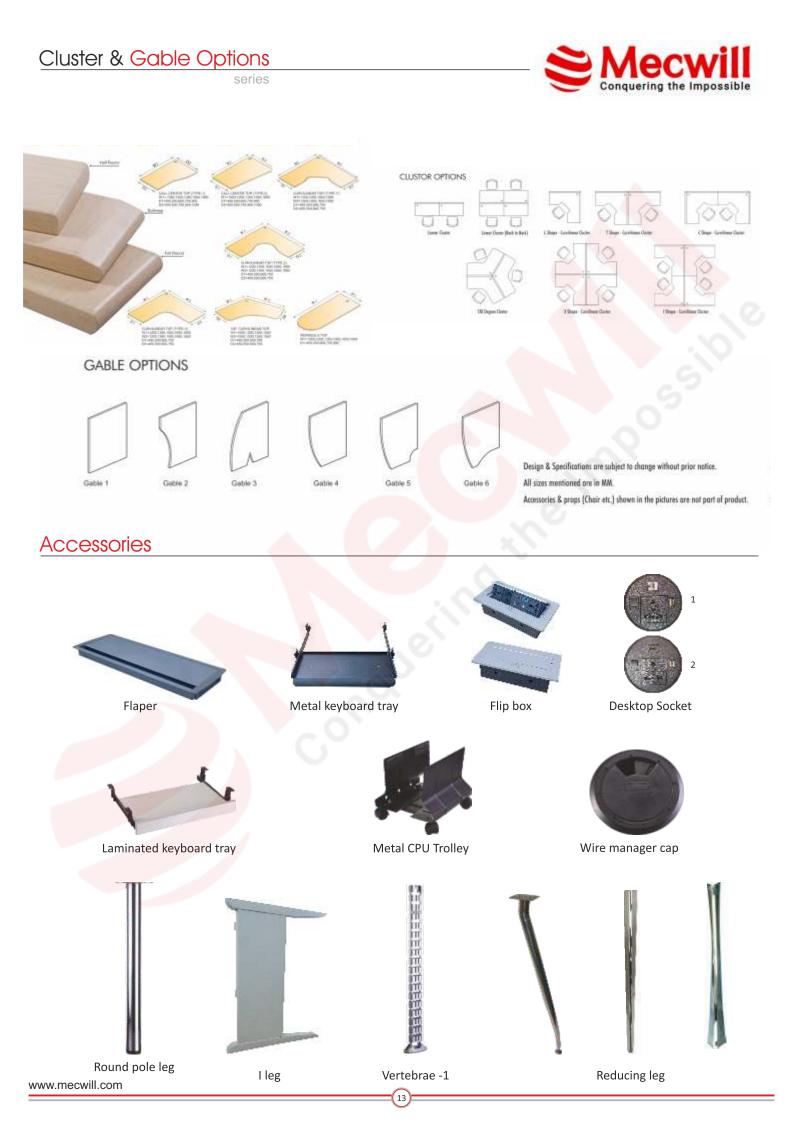

## Laminates Options

series

14

www.mecwill.com

### Access Flap

300/450 X 120

Tubular: CRCA Pipe, 50 diameter, 40 horizontal square pipe Loop: CRCA Triangular Pipe 40X40X57

Linear: CRCA Square pipe 50 vertical, 40 horizontal pipe