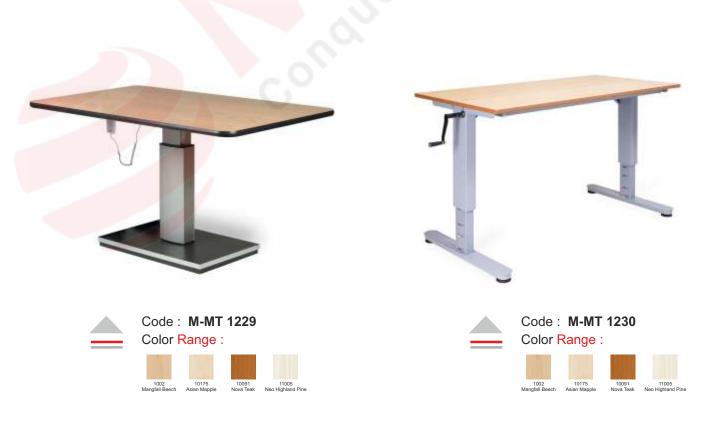

series

Code : M-CNT 1202 Color Range :

> 10175 Asian Mapple

1002 10fall 4 10091 Nova Teak 11005 Neo Highland Pine

2

series

www.mecwill.com

10091 Nova Teak 11005 Neo Highland Pine