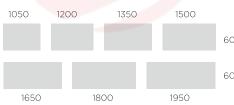

#### Dimensions

Linear

All dimensions in mm

### Cabin Table Configurations

Table Tops

L: 3000, 3750, 4500, 5400, 6000, 6750 W: 1200, 1500

L: 1500, 1800, 2400 W: 1200, 1500

ø 750, 900, 1050, 1200, 1350, 1500

16