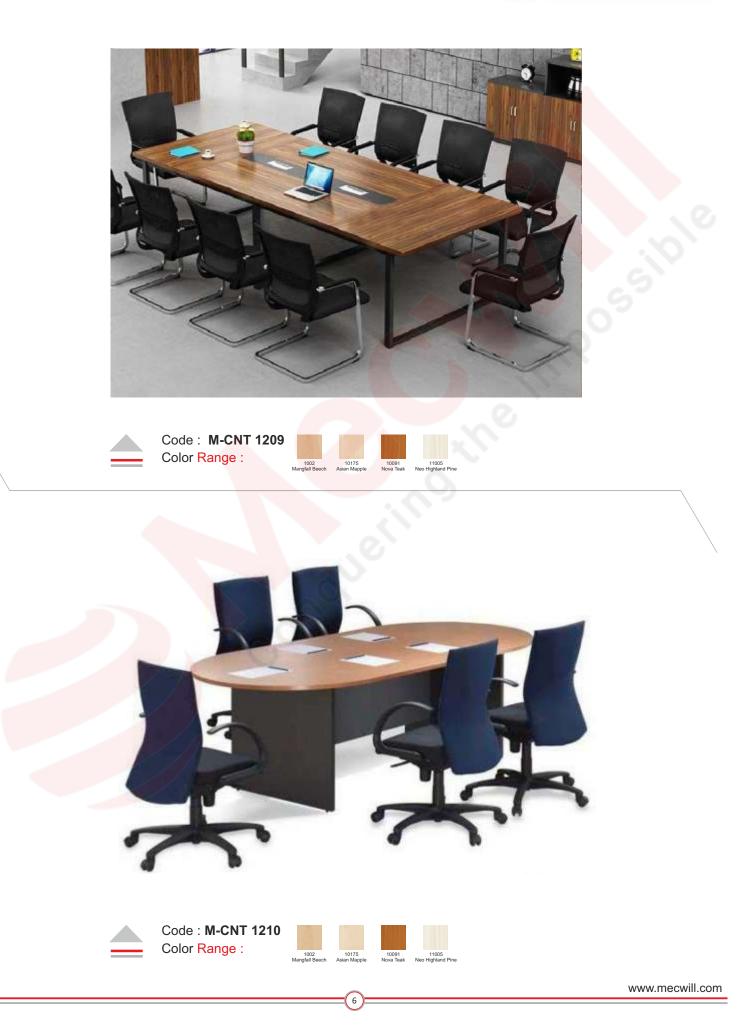

### Conference tables are very important for an office. The crucial decisions are made at the conference table.

These tables are larger and can accommodate many people. Usually, higher officials meet the clients and partners at the conference table. Hence it is very important to have a good conference table. It gives the conference room a sleek and professional look. Thus it also improves work culture. These tables can help the clients or employees to make notes and sit comfortably throughout the session. Brainstorming sessions and group discussions can also be carried out. Like other tables, conference tables are of many different types. A conference table is a part of office furniture. They are as follows.

Rectangular conference table U-Shaped conference table Boat-shaped conference table Round-shaped conference table Keystone conference table Modular conference table

You can choose one conference table style according to the company's needs and aesthetics. Conference tables also come in different sizes. You can choose one according to the employee's strength.