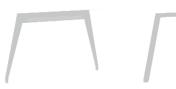

## Leg Options

Hock: CRCA pipe 50x60

Fusion: 45 extruded

aluminium dual colour

Splayed: CRCA square pipe 40x40

Heel: CRCA 50x60