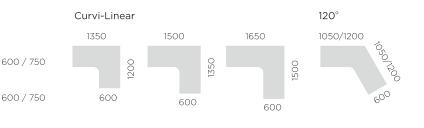

#### Dimensions

Linear

All dimensions in mm

### Cabin Table Configurations

Table Tops

L: 3000, 3750, 4500, 5400, 6000, 6750 W: 1200, 1500

L: 1500, 1800, 2400 W: 1200, 1500

ø 750, 900, 1050, 1200, 1350, 1500

16