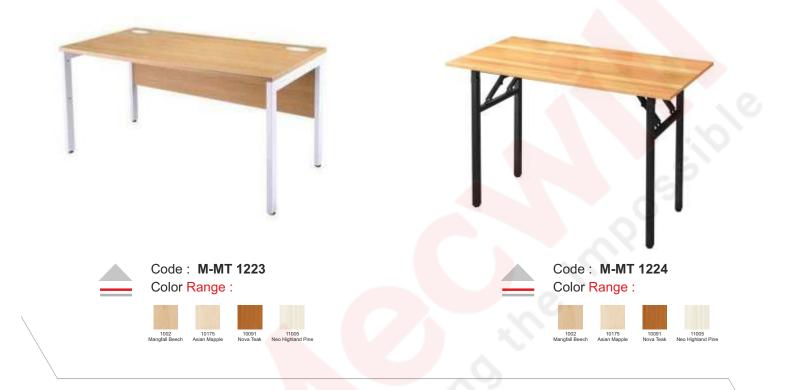

# The right choice for exceptional workspaces

Conference

table series

We design and develop open plan office systems for all kinds of corporate, MNCs and PSU offices. Open office system offers high level of space optimisation, greater transparency, better collaboration and effective performance. Our internationally appealing minimalistic design is both stylish and cost-effective. Scalability, flexibility, easy installation, shifting and re-configuration are some of the advantages of modular furniture.

series

Code : M-CNT 1202 Color Range :

> 10175 Asian Mapple

1002 10fall 4 10091 Nova Teak 11005 Neo Highland Pine

2

series

www.mecwill.com

10091 Nova Teak 11005 Neo Highland Pine

1002 10175 Mangfall Beech Asian Mapple

series

Code : **M-CNT 1206** Color Range :

1002 Mangfall Beech

4

series

Code : M-CNT 1208 Color Range :

5

series

series

Code : M-CNT 1212 Color Range :

1002 Mangfall Beech

series

8

series

Meeting Table

series

Meeting Table