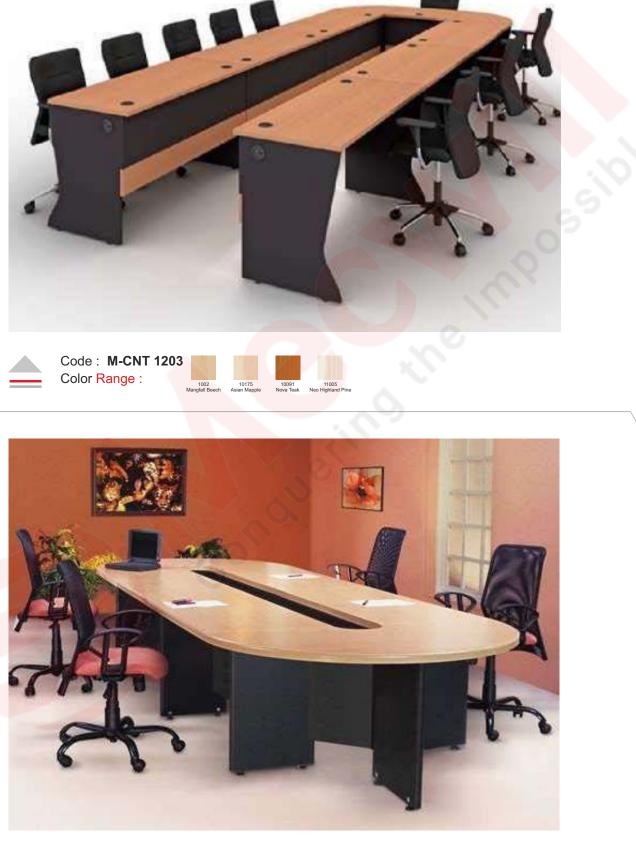

series

Code : M-CNT 1202 Color Range :

> 10175 Asian Mapple

1002 10fall 4 10091 Nova Teak 11005 Neo Highland Pine

2

series

www.mecwill.com

10091 Nova Teak 11005 Neo Highland Pine