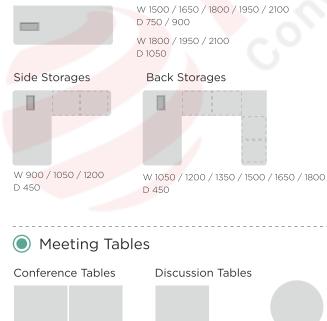

#### Storage Configurations $\bigcirc$

storage

2 shutter storage

2 book drawer

2 shutter storage

2 shutter storage 4 book drawer

3 shutter storage

2 shutter storage 2 open shelf