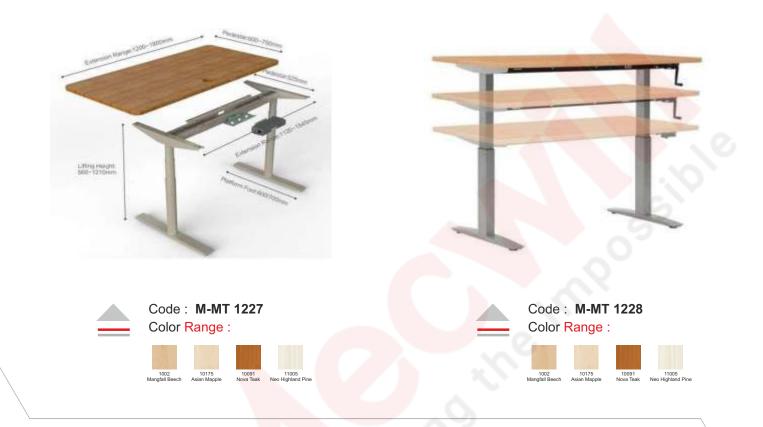

## Technical Specifications

The secret of Mecwill's customisation possibilities is the innovatively design under structure and its capability of separating, handling and managing large number of electrical and data cables, making wire management simple and trouble-free.

#### Dimensions

Linear

All dimensions in mm