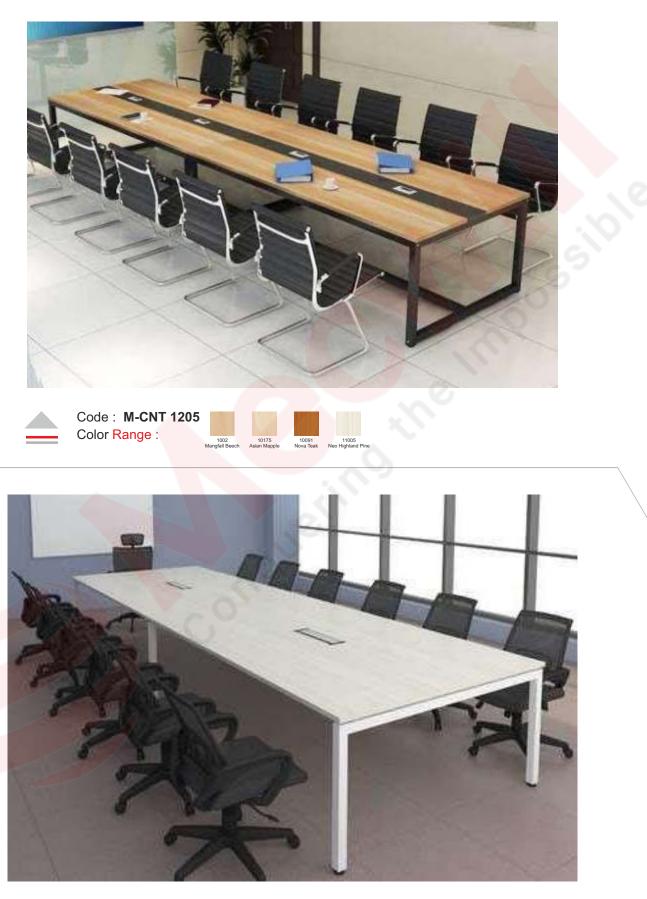

1002 10175 Mangfall Beech Asian Mapple

series

Code : **M-CNT 1206** Color Range :

1002 Mangfall Beech

4

series

Code : M-CNT 1208 Color Range :

5