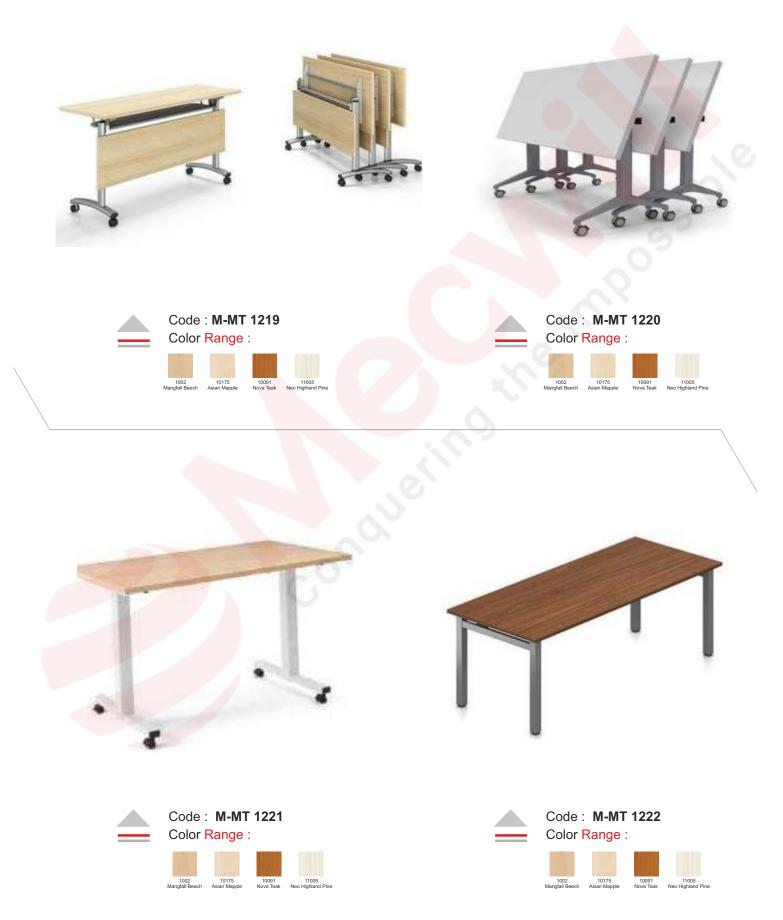

# The right choice for exceptional workspaces

Conference

table series

We design and develop open plan office systems for all kinds of corporate, MNCs and PSU offices. Open office system offers high level of space optimisation, greater transparency, better collaboration and effective performance. Our internationally appealing minimalistic design is both stylish and cost-effective. Scalability, flexibility, easy installation, shifting and re-configuration are some of the advantages of modular furniture.

series

Code : M-CNT 1202 Color Range :

> 10175 Asian Mapple

1002 10fall 4 10091 Nova Teak 11005 Neo Highland Pine

2

series

www.mecwill.com

10091 Nova Teak 11005 Neo Highland Pine

1002 10175 Mangfall Beech Asian Mapple

series

Code : **M-CNT 1206** Color Range :

1002 Mangfall Beech

4

series

Code : M-CNT 1208 Color Range :

5

series

series

Code : M-CNT 1212 Color Range :

1002 Mangfall Beech

series

8

series

Meeting Table

series

Meeting Table