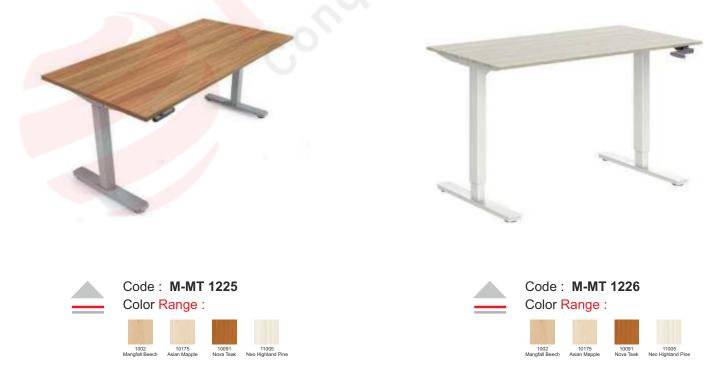

# The right choice for exceptional workspaces

Conference

table series

We design and develop open plan office systems for all kinds of corporate, MNCs and PSU offices. Open office system offers high level of space optimisation, greater transparency, better collaboration and effective performance. Our internationally appealing minimalistic design is both stylish and cost-effective. Scalability, flexibility, easy installation, shifting and re-configuration are some of the advantages of modular furniture.

series

Code : M-CNT 1202 Color Range :

> 10175 Asian Mapple

1002 10fall 4 10091 Nova Teak 11005 Neo Highland Pine

2

series

www.mecwill.com

10091 Nova Teak 11005 Neo Highland Pine

1002 10175 Mangfall Beech Asian Mapple

series

Code : **M-CNT 1206** Color Range :

1002 Mangfall Beech

4

series

Code : M-CNT 1208 Color Range :

5

series

series

Code : M-CNT 1212 Color Range :

1002 Mangfall Beech

series

8

series

Meeting Table

series

Meeting Table